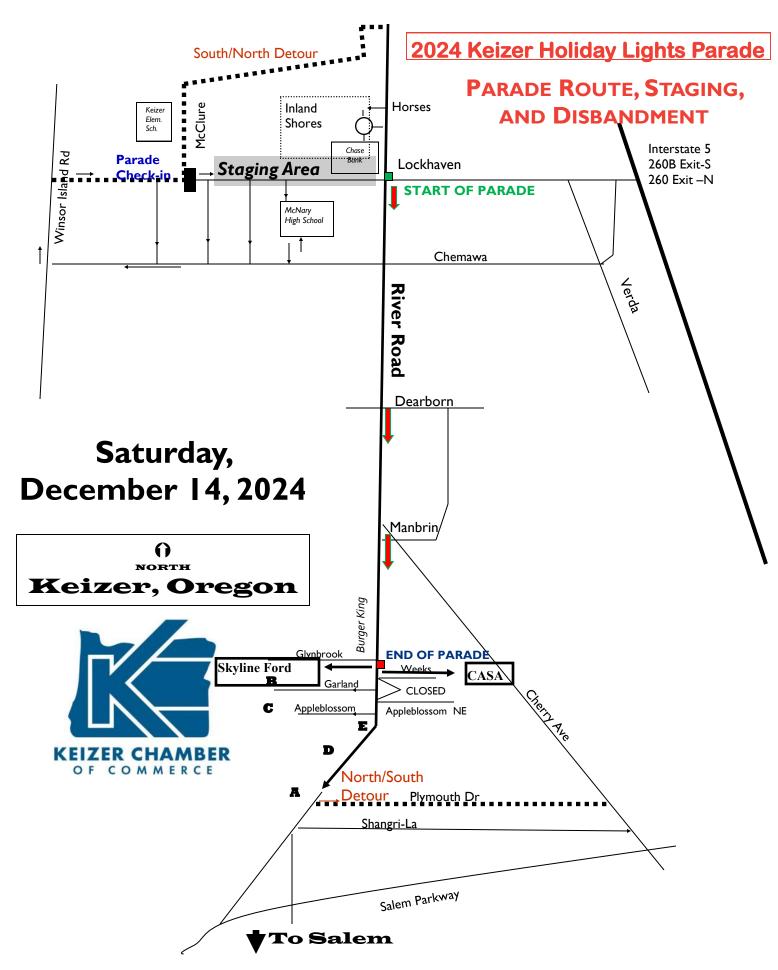

### **SCHEDULE**

3:30 pm Parade Staging Opens -All entrants must be lighted!!!
6:00 pm River Road Closed (except East/West Intersection of Chemawa & River Road)
5:00 pm Judging
7:00 pm Parade Starts

## ROUTE

River Road: Lockhaven to Glynbrook

Keizer Chamber of Commerce,

4118 River Rd N, Keizer, OR 97303 Phone (503) 393-9111 E-mail TV/Radio script: jill@keizerchamber.com

Register by November 10th to save 10%!

River Road will close at 6:00 pm from Lockhaven to Glynbrook and will remain closed until all parade entries are cleared from River Road. Please be sure to have established a disbandment plan PRIOR to the time of the parade start.

YOU WILL NOT BE ALLOWED to disband on River Road.

River Road will close at 6:00 pm from Lockhaven to Glynbrook and will remain closed until all parade entries are cleared from River Road. Please be sure to have established a disbandment plan PRIOR to the time of the parade start.