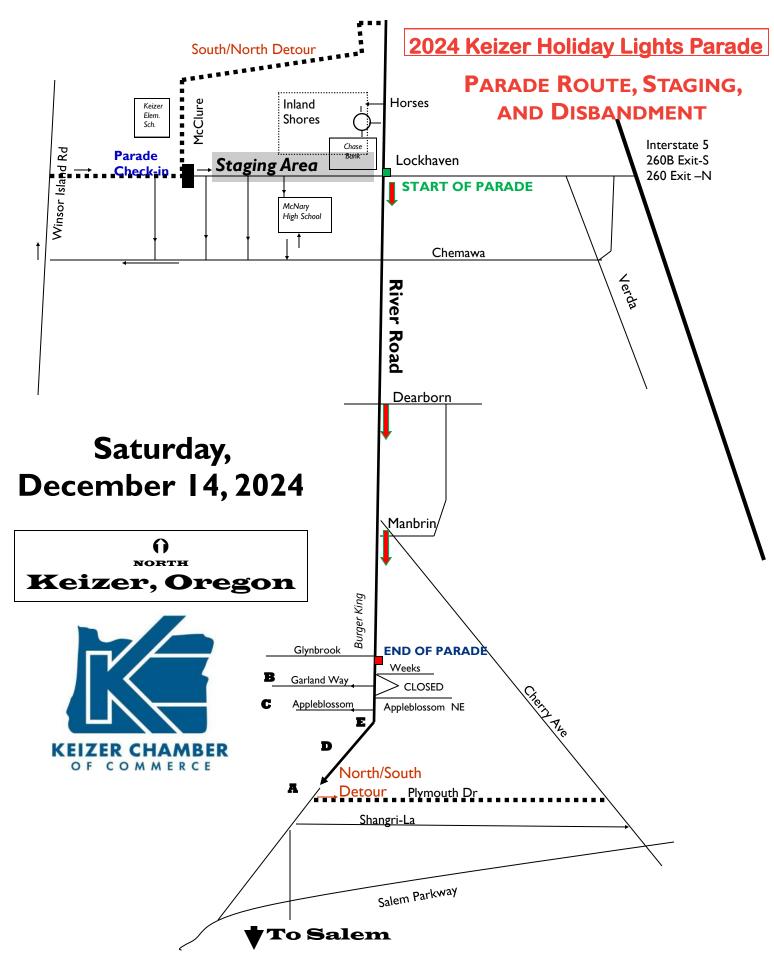

## ROUTE

River Road: Lockhaven to Glynbrook

Entrants must observe the following established parade rules, regulations and entry criteria:

- I. The entry application must be filled out completely and must contain a full description of the proposed entry.
- 2. Your staging and disbandment assignment will be e-mailed to by Wednesday, prior to parade day.
- 3. Non-parade vehicles will not be allowed to park in the staging areas. Horse Trailers, Flat Bed Trailers, etc will not be allowed to stay in the staging area.
- 4. Parade Check-in and staging areas will be open at 3:30 p.m.
- 5. All parade participants must be in position no later than at 4:45 pm to be judged or by 5:30 pm for non-competitive entries. The parade will begin at approximately 7:00 p.m.
- 6. The parade will disband at River Rd & Glynbrook, BUT not before. Please refer to map and instructions for picking up participants at the end of the parade.
- 7. All entries, INCLUDING those walking, MUST be decorated with lights, or they will not be allowed to enter the parade route. Remember it will be dark!
- 8. Candy may not be thrown from any entry under any circumstances. It CAN be handed out- just not thrown.
- 9.All entries must obey police and parade personnel. 10.

Keizer Chamber of Commerce,

4118 River Rd N, Keizer, OR 97303 Phone (503) 393-9111 E-mail TV/Radio script: jill@keizerchamber.com

Register by November 10th to save 10%!

River Road will close at 6:00 pm from Lockhaven to Glynbrook and will remain closed until all parade entries are cleared from River Road. Please be sure to have established a disbandment plan PRIOR to the time of the parade start.

YOU WILL NOT BE ALLOWED to disband on River Road.

River Road will close at 6:00 pm from Lockhaven to Glynbrook and will remain closed until all parade entries are cleared from River Road. Please be sure to have established a disbandment plan PRIOR to the time of the parade start.

YOU WILL NOT BE ALLOWED to disband on River Road.